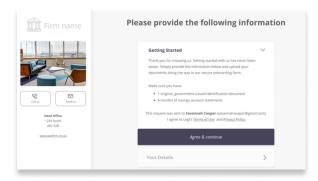

## How to complete your online ID verification

To get started, your solicitor will send you a link to submit your identity information through a secure portal. Please click this.

This process is securely powered by Legl. You will be provided with Legl's Privacy Policy and Terms of Use to review ahead of submitting any information via the portal.

The portal can be accessed via your desktop computer or mobile phone. Before starting please ensure you;

- Are using a modern internet browser Chrome, Firefox or Edge work best
- 2. Have a government issued ID document to hand passport, driving license or ID card  $\,$