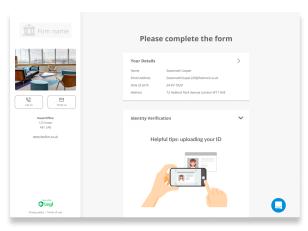

This process takes about 5 minutes to complete. If you have any problems you can contact your solicitor or use the chat icon in the bottom right.

The first step is to fill in a few basic details for proof of identification.

Please provide your current address, date of birth and contact details.

If you are not a UK resident, you can choose your country of residence from the dropdown list.

The next step is to provide a quality photograph of your identity document.