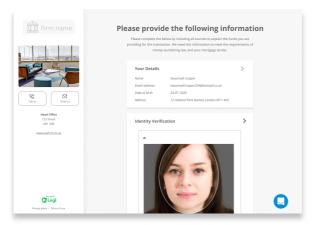

You will be shown the final version of the photograph you will be submitting.

Please check the photograph is in focus and all the information can be read clearly.

The final step is to take a selfie or record a short video of yourself following some basic instructions.

If you do not have access to a camera to complete this step, please notify your solicitor.

Follow the instructions on screen, you will be asked to position your face in the center of the circle.

## Please follow the steps on the screen.

You may need to record a short video completing certain actions, or to take a selfie.

Please ensure your image is clear, and that your face is not obscured by hats or sunglasses.

Please ensure you are the only person in the selfie or video.

Once completed you will have a chance to review.

Please hit submit and you will be notified that the process has been completed successfully.