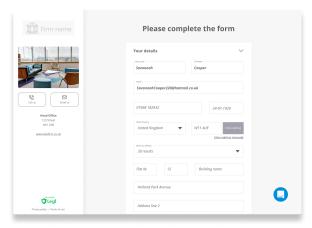

Please provide your current address, date of birth and contact details.

If you are not a UK resident, you can choose your country of residence from the dropdown list.

The next step is to provide a quality photograph of your identity document.