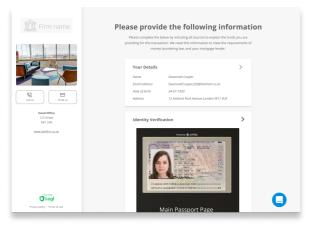

Please provide your current address, date of birth and contact details.

If you are not a UK resident, you can choose your country of residence from the dropdown list.

The next step is to provide a quality photograph of your identity document.

This must be a <u>colour photograph</u> of a valid, government issued ID document.

You can either take a photograph using your mobile phone, or upload a photograph you have taken previously.

Please do not upload any scanned images of your ID.

You can use any international government issued ID document.

Please follow the instructions carefully:

- 1. The edges of your document should be visible
- 2. The image should be in colour
- 3. The image should not be a scan or photocopy
- 4. The image should  $\overline{\text{not}}$  have any blur, glare or reflections

You will be shown the final version of the photograph you will be submitting.

Please check the photograph is in focus and all the information can be read clearly.

The final step is to take a selfie or record a short video of yourself following some basic instructions.