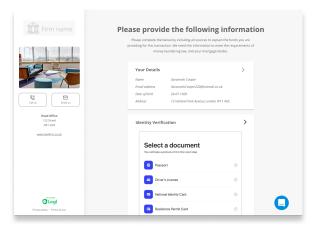

This must be a <u>colour photograph</u> of a valid, government issued ID document.

You can either take a photograph using your mobile phone, or upload a photograph you have taken previously.

Please do not upload any scanned images of your ID.

You can use any international government issued ID document.

Please follow the instructions carefully:

- 1. The edges of your document should be visible
- 2. The image should be in colour
- 3. The image should not be a scan or photocopy
- 4. The image should  $\overline{\text{not}}$  have any blur, glare or reflections