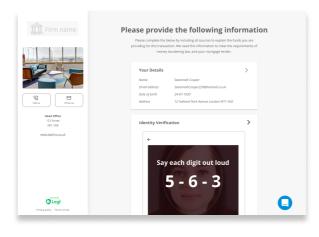

If you do not have access to a camera to complete this step, please notify your solicitor.

Follow the instructions on screen, you will be asked to position your face in the center of the circle.

## Please follow the steps on the screen.

You may need to record a short video completing certain actions, or to take a selfie.

Please ensure your image is clear, and that your face is not obscured by hats or sunglasses.

Please ensure you are the only person in the selfie or video.

Once completed you will have a chance to review.

Please hit submit and you will be notified that the process has been completed successfully.